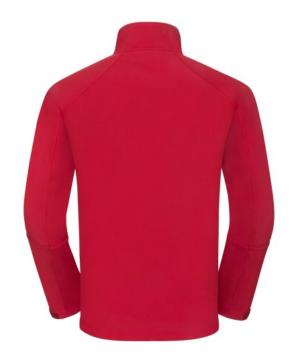

#### RUSSELL FEMALE BIONIC SOFTSHELL

# **Specification**

RUSSELL Men's Bionic Softshell Three-Layer Jacket, Lightly Styled with Contrast Zipper for a Sleeker Look, High Collar with Lining, Velcro Adjustable Strap at the Bottom of the Sleeves, Two Pockets Forward and One Right Pocket .1. Face - 94% polyester, 6% elastin Bionic Finish 2. Diaphragm - 5000 mm watertight / 5000 g / m2 / 24 hours vapor permeability 3.Polar polarity - 100% polyester.FLUORIN and PVC FREE.BIONIC-FINISH ECO classic red XL