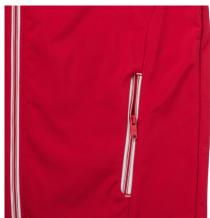

# **Specification**

RUSSELL Men's Bionic Softshell Three-Layer Jacket, Lightly Styled with Contrast Zipper for a Sleeker Look, High Collar with Lining, Velcro Adjustable Strap at the Bottom of the Sleeves, Two Pockets Forward and One Right Pocket .1. Face - 94% polyester, 6% elastin Bionic Finish 2. Diaphragm - 5000 mm watertight / 5000 g / m2 / 24 hours vapor permeability 3.Polar polarity - 100% polyester.FLUORIN and PVC FREE.BIONIC-FINISH ECO classic red XL