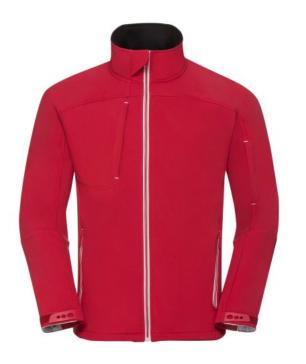

#### RUSSELL FEMALE BIONIC SOFTSHELL

# **Specification**

RUSSELL Men's Bionic Softshell Three-Layer Jacket, Lightly Styled with Contrast Zipper for a Sleeker Look, High Collar with Lining, Velcro Adjustable Strap at the Bottom of the Sleeves, Two Pockets Forward and One Right Pocket .1. Face - 94% polyester, 6% elastin Bionic Finish 2. Diaphragm - 5000 mm watertight / 5000 g / m2 / 24 hours vapor permeability 3.Polar polarity - 100% polyester.FLUORIN and PVC FREE.BIONIC-FINISH ECO classic red XL