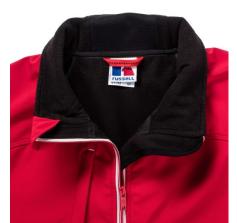

# **Specification**

RUSSELL Men's Bionic Softshell Three-Layer Jacket, Lightly Styled with Contrast Zipper for a Sleeker Look, High Collar with Lining, Velcro Adjustable Strap at the Bottom of the Sleeves, Two Pockets Forward and One Right Pocket .1. Face - 94% polyester, 6% elastin Bionic Finish 2. Diaphragm - 5000 mm watertight / 5000 g / m2 / 24 hours vapor permeability 3.Polar polarity - 100% polyester.FLUORIN and PVC FREE.BIONIC-FINISH ECO classic red XL